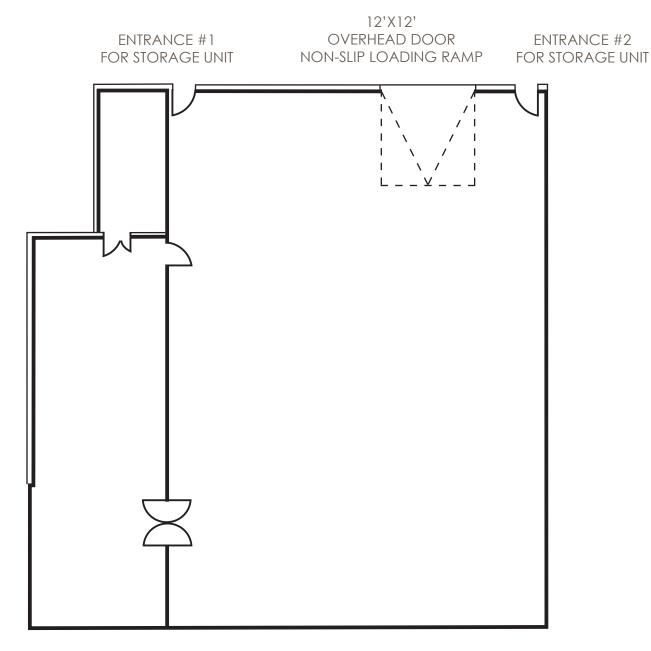

## Details

- > Unit: #176
- > Base Rent: Contact the Landlord

- > Approx Size: 3,000 9,450 sf
- > Est. Triple Net (per sf per year): \$4.50-5.00

McIntosh Properties 201-1980 Cooper Road Kelowna, BC 1 250 763 7787 info@mcintoshproperties.ca www.mcintoshproperties.ca

#### FOR LEASE > 9,450 sf