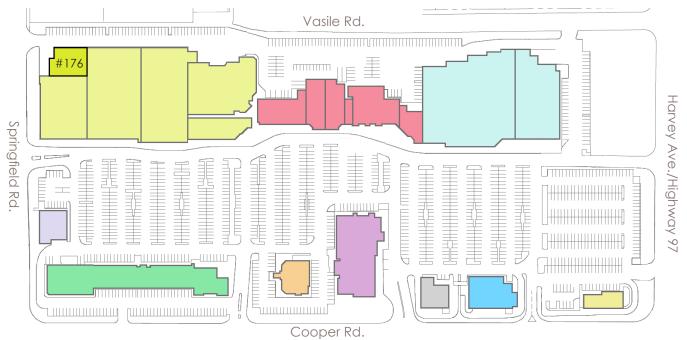

# Warehouse Unit #176

1876 Cooper Avenue, Kelowna BC

## Details

- > Unit: #176
- > Base Rent: Contact the Landlord

- > Approx Size: 3,000 9,450 sf
- > Est. Triple Net (per sf per year): \$4.50-5.00

McIntosh Properties 201-1980 Cooper Road Kelowna, BC 1 250 763 7787 info@mcintoshproperties.ca www.mcintoshproperties.ca

### Orchard Plaza

The 26 acre site is located along Highway 97 (Harvey Avenue), the main north/south highway in the interior of British Columbia, in the heart of Kelowna, BC. Ochard Plaza has ample well-lit parking, great access, a pedestrian friendly design and a well-planned site layout.