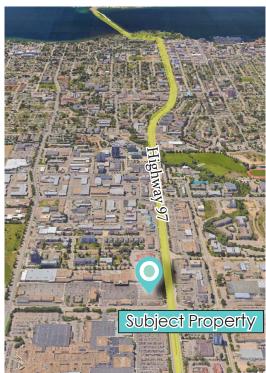

#### Orchard Plaza

The .87 acre redevelopment site is located on the corner of Highway 97 and Cooper Road. The direct access from the highway allows convenient routes to and from multiple residential neighbourhoods, downtown Kelowna and various vibrant business parks. Situated at a controlled intersection allows vehicles from all directions to access the site. Major neighbouring retailers include Save-On Foods, MEC, WINNERS, Cineplex Cinemas and Orchard Park Mall.