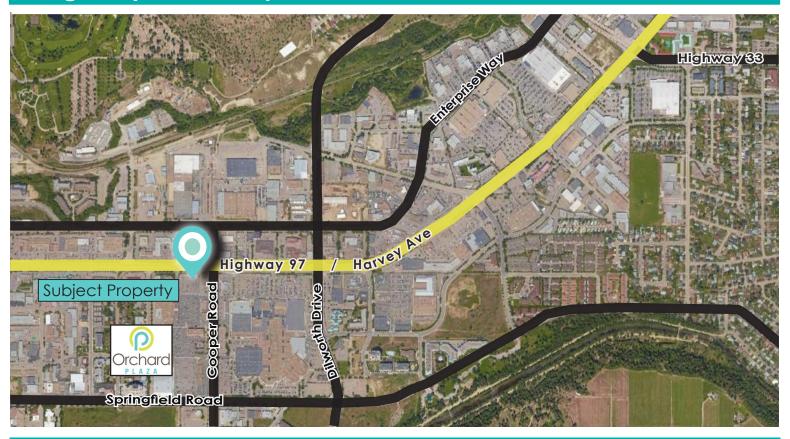

#### Orchard Plaza

The .87 acre redevelopment site is located on the corner of Highway 97 and Cooper Road. The direct access from the highway allows convenient routes to and from multiple residential neighbourhoods, downtown Kelowna and various vibrant business parks. Situated at a controlled intersection allows vehicles from all directions to access the site. Major neighbouring retailers include Save-On Foods, MEC, WINNERS, Cineplex Cinemas and Orchard Park Mall.

#### **Details**

- > Restaurant, Commercial and Office Space Opportunities
- > Site Size .871 acres
- > Highly visible location
- > Build to Suit opportunity
- > 30 meters of Harvey Highway 97/Avenue frontage
- > 71 meters of Cooper Road frontage