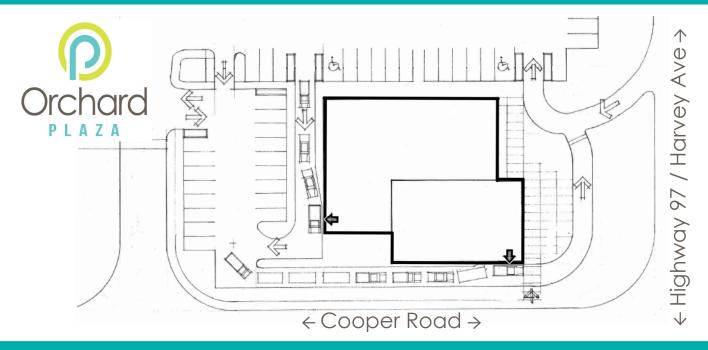

ultiple residential neighbourhoods, downtown Kelowna and various vibrant business parks. Situated at a controlled intersection allows vehicles from all directions to access the site. Major neighbouring retailers include Save-On Foods, MEC, WINNERS, Cineplex Cinemas and Orchard Park Mall.

#### **Details**

- > Restaurant, Commercial and Office Space Opportunities
- > Site Size .871 acres
- > Highly visible location
- > Build to Suit opportunity
- > 30 meters of Harvey Highway 97/Avenue frontage
- > 71 meters of Cooper Road frontage





McIntosh Properties
201-1980 Cooper Road
Kelowna, BC
1 250 763 7787
info@mcintoshproperties.ca
www.mcintoshproperties.ca

# High Profile Corner Location

FOR LEASE > .871 Acres
Highway 97 & Cooper Rd

Kelowna B.C.



### Preliminary Site Conceptualization