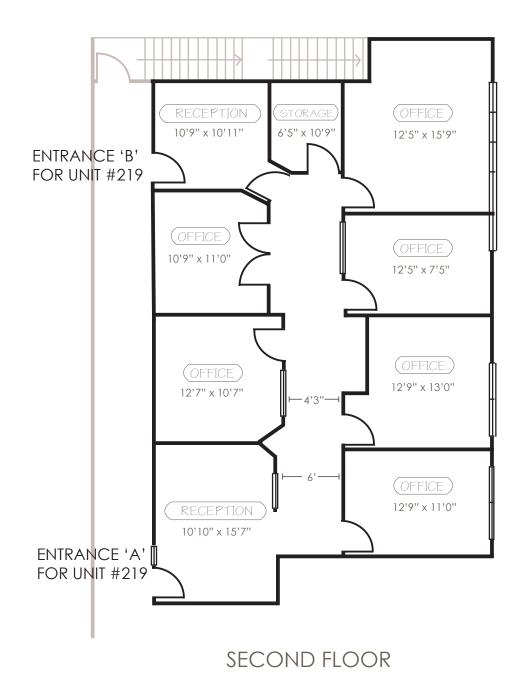

# Office Space Unit #219

1980 Cooper Avenue, Kelowna BC FOR LEASE >

#### Details

- > Unit: #219
- > Approx Size: 1,480 sf
- > Base Rent (per sf per year): \$14.00
- > Est. Triple Net ((per sf per year): \$8.10
- > Additional Costs: GST & Electricity

## Office Space Unit #219

1980 Cooper Avenue, Kelowna BC FOR LEASE > 1,480 sf

McINIOSH PROPERTIES: